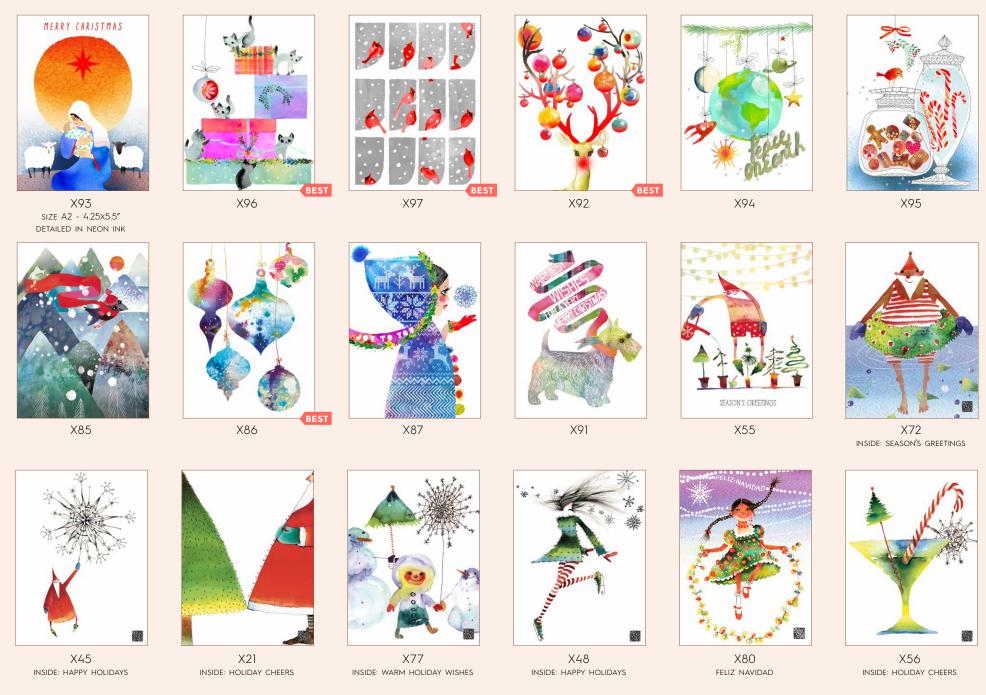

## NEW (more on cover)

## CARDS

A6 SIZE GREETING CARDS - 4.5"X6.25" (UNLESS NOTED A2)

CREATED & PRINTED IN USA WITH SOY BASED INKS ON PREMIUM RECYCLED PAPER

CARDS COME WITH A MATCHING ENVELOPE STAMPED WITH CHIC METALLIC INK

INDIVIDUALLY PACKAGED IN A CLEAR PLASTIC SLEEVE ON DEMAND.

CARDS ARE BLANK UNLESS NOTED OTHERWISE