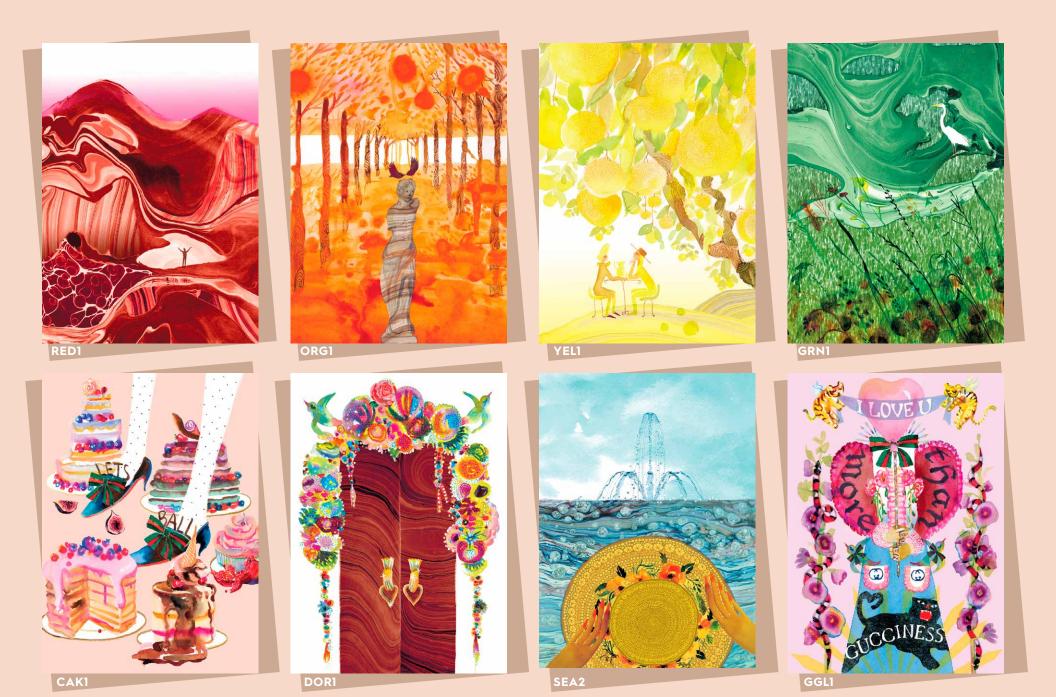

STUDI MASHA D'YANS 2019-20

Masha D'yans Design is a Los Angeles + New York art studio specializing in watercolors and chic, whimsy-infused cards for all occasions. Inspired by the marvels of nature, fine art, fairytales + Masha's refusal to grow up, our cards, products and picture books are found in stylish shops around the globe. Check out our new book, Polka Dot Parade:

A Book About Bill Cunningham! On the following pages you'll find unconventional, authentic, mailable art for playful free-thinkers. We like to think of it as #WATERCOLORMISCHIEF.

VISIT MASHA.COM FOR EVEN MORE DESIGNS, MORE 411, WHOLESALE SHOP
AND ONGOING SPARKLING NEWNESS.

THANK YOU FOR YOUR SUPPORT!

WE LOVE TO HEAR FROM YOU.

WE WELCOME SUGGESTIONS, IDEAS, AND HELLOS.

WWW.MASHA.COM

HELLO@MASHA.COM

617 968 1819